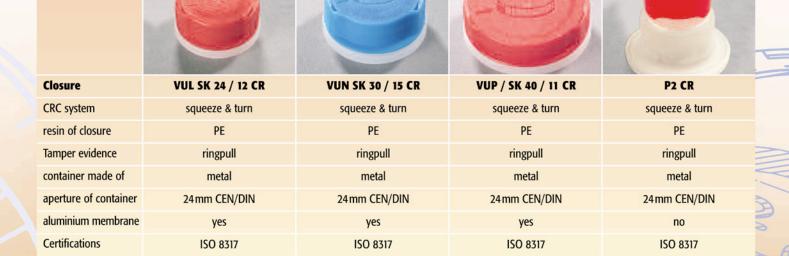

## Standard screw caps for metal containers

#### Standard closure line for CRP

BERICAP offers a range of certified SQUEEZE & TURN and PUSH & TURN closures for glass, plastic and metal CR pakkaging. The range covers systems for the most common neck and aperture diameters. In addition, BERICAP offers ANTI-GLUG devices and venting systems when required. Closures can be equipped with different types of wads, CRP closures for cans with aluminium membranes if necessary for highly volatile solvents.

The closures are user-friendly and offer proven state of the art protection for kids. Their use is compulsory for prescription drugs and strongly recommended for dyes, OTC & DIY products, household chemicals and many other hazardous substances.