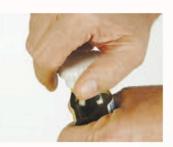

#### **Child Resistant Closures - CRC**

P 2 REL CR

Pull-up spout closure for metal containers with 42mm standard piercing.

SK 28/26 SB CR

2-colour, 2-piece PUSH & TURN closure with slit tamper evidence band for glass and plastic bottles with 28mm neck-finish.
Linerless or with EPE or induction heat seal liners.