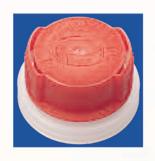

### **Pharmaceuticals**

2-piece, 2 colour PUSH & TURN closure with a mushroom shaped top plate to ease opening for seniors. The closure has a slit Tamper Evidence band. The design can be used for any diameter between 25-38mm. Linerless, EPE wad or induction heat seal liner.

#### **Child Resistant Closures - CRC**

P 2 REL CR

Pull-up spout closure for metal containers with 42mm standard piercing.

SK 28/26 SB CR

2-colour, 2-piece PUSH & TURN closure with slit tamper evidence band for glass and plastic bottles with 28mm neck-finish.
Linerless or with EPE or induction heat seal liners.