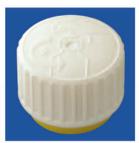

## Standard screw caps for plastic containers, 28 mm for glas

## Standard screw caps for metal containers