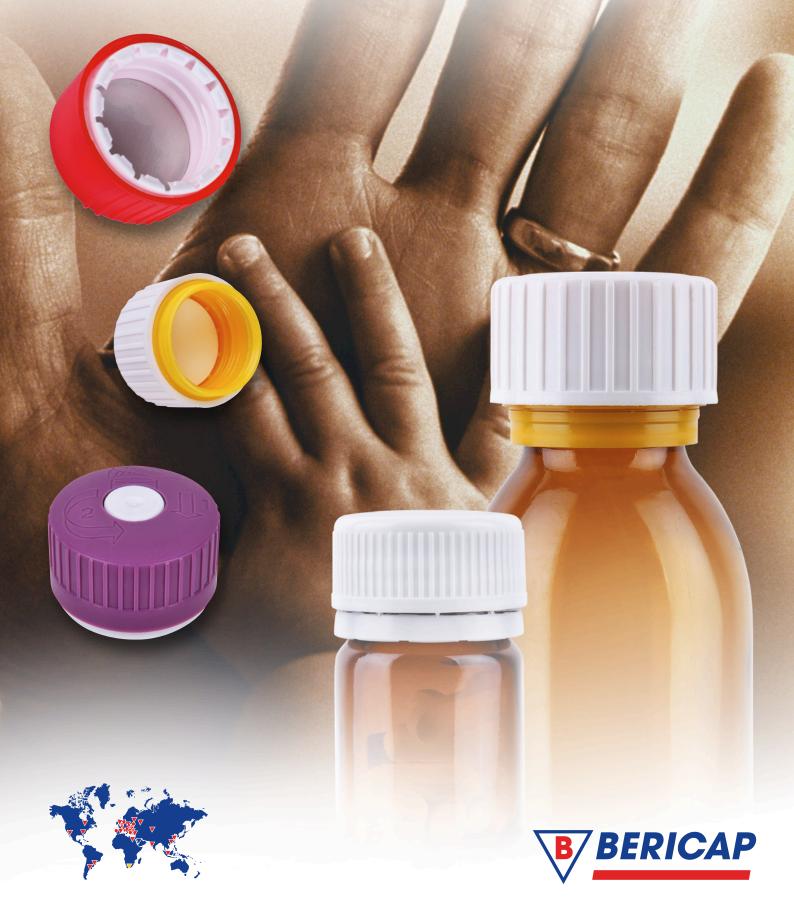

# **BERICAP Technology**

Senior friendly closures for Child-Resistant Packaging

## Senior friendly closures for Child Resistant Packaging - CRP

### **Child Resistent**

BERICAP developed different CRP closure mechanisms for plastic, glass and metal packaging.

Based on long experience in design of closures, BERICAP is dedicated to provide its clients with effective and economical solutions for end-users.

## **Senior Friendly**

It is not enough anymore for a closure to be "only" child resistant. In order to meet today's requirements BERICAP ensures that its closures are both child resistant and senior friendly, meaning that toddlers can not get into substances without a lot of effort, but that seniors can, with ease.