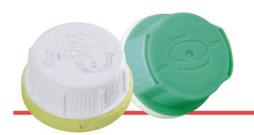

### **Pharmaceuticals**

2-piece, 2 colour PUSH & TURN closure with a mushroom shaped top plate to ease opening for seniors. The closure has a slit Tamper Evidence band. The design can be used for any diameter between 25-38mm. Linerless, EPE wad or induction heat seal liner.