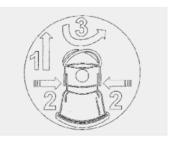

**VUN SK 24/12 CR** 

Squeeze and Turn closures for standard apertures of cans and also for aerosol apertures.

- CRP Certified for world wide usage
- Senior friendly
- Instructions in letters or pictograms
- Standard closures compatible with standard necks or apertures made of impact resistant resins
- Re-sealable
- Technical support for capping