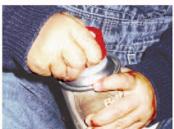

**VUN SK 24/12 CR** 

Squeeze and Turn closures for standard apertures of cans and also for aerosol apertures.

- CRP Certified for world wide usage
- Senior friendly
- Instructions in letters or pictograms
- Standard closures compatible with standard necks or apertures made of impact resistant resins
- Re-sealable
- Technical support for capping