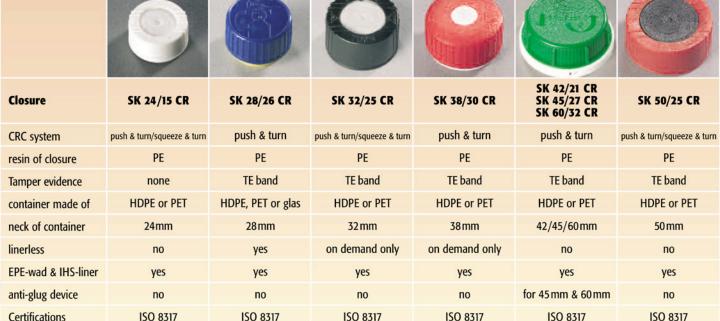

## Standard screw caps for plastic containers, 28 mm for glas

#### Standard closure line for CRP

BERICAP offers a range of certified SQUEEZE & TURN and PUSH & TURN closures for glass, plastic and metal CR pakkaging. The range covers systems for the most common neck and aperture diameters. In addition, BERICAP offers ANTI-GLUG devices and venting systems when required. Closures can be equipped with different types of wads, CRP closures for cans with aluminium membranes if necessary for highly volatile solvents.

The closures are user-friendly and offer proven state of the art protection for kids. Their use is compulsory for prescription drugs and strongly recommended for dyes, OTC & DIY products, household chemicals and many other hazardous substances.